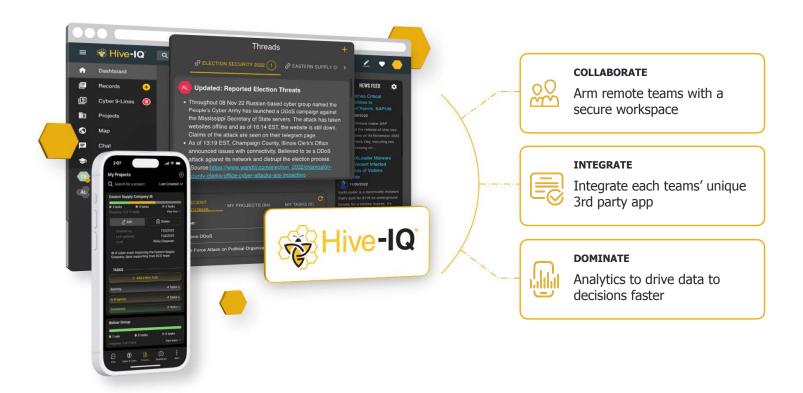

### **MOVING DATA TO DECISIONS GLOBALLY**

Working with remote response teams and mission partners is important in cyber but managing workload, data, and decisions across multiple locations is difficult. Hive-IQ® is a SaaS and mobile secure workspace where all cyber teams and decision makers can collaborate, integrate, and move data to decisions faster. When security matters, keep the entire team moving at the speed of need.

## **SUPERCHARGING CYBER INCIDENT RESPONSE**

Hive-IQ is a dual-use platform that helps manage collaboration by improving situational awareness and our ability to see things from each unique perspective. Our customers include the Department of Defense, National Guard, Critical Infrastructure, State and Local Governments, and Private Industry. We help manage response efforts among real humans with real technology. Automate reporting and workflow to create a faster and more secure response. We make managing complexity easy benefiting you, your customers, partners, and all security minded organizations.